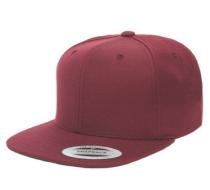

#### KNIT BEANIE

Why we like it: 12" inch, premium feel, thick ribbing, and many colors.

CLASSIC SNAPBACK

Why we like it: green underbill, classic look, most sold hat in history

RETRO FIT TRUCKER

Why we like it: street vibes, modern fit, go-to trucker for brands