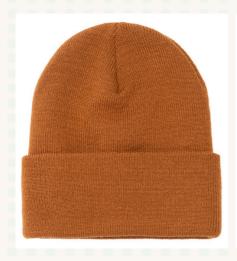

#### KNIT BEANIE

Why we like it: 12" inch, premium feel, thick ribbing, and many colors.

CLASSIC SNAPBACK

Why we like it: green underbill, classic look, most sold hat in history

RETRO FIT TRUCKER

Why we like it: street vibes, modern fit, go-to trucker for brands