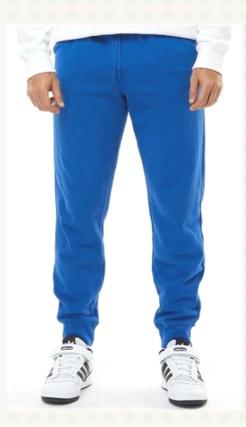

#### THREE PIECE COMBO

Elevate your streetwear game with LS's Urban Collection - featuring a three-piece set of hoodie, jogger, and t-shirt. Slightly oversized and baggy design is a hit among streetwear enthusiasts, making it one of the most popular collections in the market.

URBAN NO-STRING HOODIE

Why we like it:
made to spec, no
over-seas
manufacturing
required, ready to
order

URBAN JOGGERS

Why we like it: matching colors and style available to match the hoodie

URBAN T SHIRT