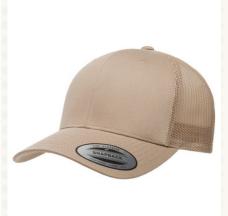

#### KNIT BEANIE

Why we like it: 12" inch, premium feel, thick ribbing, and many colors.

CLASSIC SNAPBACK

Why we like it: green underbill, classic look, most sold hat in history

RETRO FIT TRUCKER

Why we like it: street vibes, modern fit, go-to trucker for brands